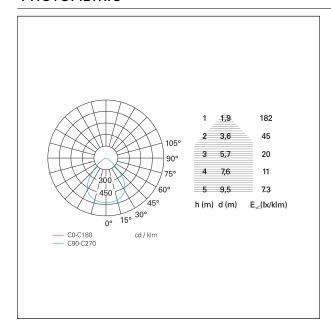

out connection; this can be installed on the wall or ceiling separately from the optical body for an easier electrical connection to the system and fixing to the wall or ceiling.



#### PRODUCTS CHARACTERISTICS

installation type

material

Colour

Power

Lumen output - Full emission

Ceiling Mounted aluminum

Gray

6 W

320 Im



### **ELECTRICAL CHARACTERISTICS**

feeding 220÷240 V
driver On÷Off
Insulation class Class I

### MECHANICAL CHARACTERISTICS





# **Planet**

**EST80102** - 6 W - Ceiling mounted - Downlight / 3000 K / CRI >80

product IP rate IP65 IK IK06

## LED SOURCE DETAILS

led source type CoB Led Light source connection LED

Service lifetime L80 / B20 - 50.000 h.

Light temperature 3000 K CRI CRI >80

### LIGHTING DETAILS

emission Direct optic 90°

## **PHOTOMETRIC**