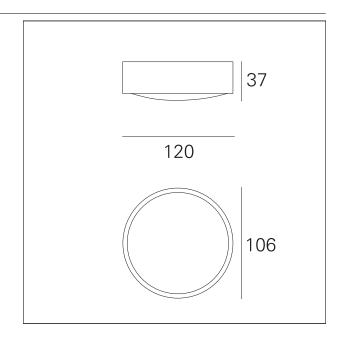

wide and clear circular light beam for a performant lighting of paths, porches and covered areas; the version for wall installation illuminates the vertical surface with wide and extraordinarily sharp beams, creating extremely precise and clean grazing light effects. The single emission for wall mounting versions can be installed both for upwards and downwards lighting. Planet is made of die-cast aluminum and is equipped with a drilled fixing bracket for dual in/out connection; this can be installed on the wall or ceiling separately from the optical body for an easier electrical connection to the system and fixing to the wall or ceiling.



#### PRODUCTS CHARACTERISTICS

installation type

material

Colour

Power

Lumen output - Full emission

Ceiling Mounted aluminum

Gray

6 W

320 Im



### **ELECTRICAL CHARACTERISTICS**

feeding 220÷240 V
driver On÷Off
Insulation class Class I

### MECHANICAL CHARACTERISTICS





# **Planet**

**EST80102** - 6 W - Ceiling mounted - Downlight / 3000 K / CRI >80

product IP rate IP65 IK IK06

## LED SOURCE DETAILS

led source type CoB Led Light source connection LED

Service lifetime L80 / B20 - 50.000 h.

Light temperature 3000 K CRI CRI >80

### LIGHTING DETAILS

emission Direct optic 90°

## **PHOTOMETRIC**