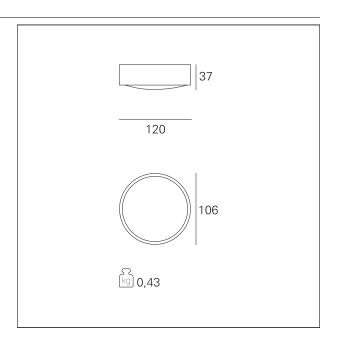

#### PRODUCTS CHARACTERISTICS

installation type Wall and Ceiling

Mounted material **Aluminum Anthracite** Color 6 W Power Lumen output - Full emission

320 lm

#### MECHANICAL CHARACTERISTICS

# **Planet**

**EST80101** - 6 W - Ceiling mounted - Downlight / 3000 K / CRI >80

product IP rate IP65 IK IK06