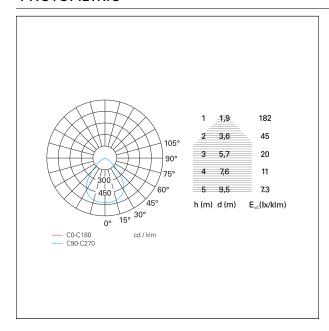

an be installed on the wall or ceiling separately from the optical body for an easier electrical connection to the system and fixing to the wall or ceiling.



#### PRODUCTS CHARACTERISTICS

installation type Wall and Ceiling

Mounted material **Aluminum Anthracite** Color 6 W Power Lumen output - Full emission

320 lm



### **ELECTRICAL CHARACTERISTICS**

220÷240 V feeding On÷Off driver Insulation class Class I

#### MECHANICAL CHARACTERISTICS



# **Planet**

**EST80101** - 6 W - Ceiling mounted - Downlight / 3000 K / CRI >80

product IP rate IP65 IK IK06

## LED SOURCE DETAILS

led source type CoB Led Light source connection LED

Service lifetime L80 / B20 - 50.000 h.

Light temperature 3000 K CRI CRI >80

### LIGHTING DETAILS

emission Direct / Indirect optic 90°

## **PHOTOMETRIC**