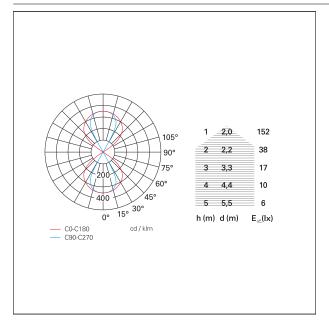

| www.panint.it                                                         | Uploaded 08/06/23 - pg 1 / 2                                                                                                     |



# Wally

EST79502 - 2x 6 W - Uplight / Downlight / 3000 K / CRI >80

## LED SOURCE DETAILS

| led source type         | CoB Led               |
|-------------------------|-----------------------|
| Light source connection | LED                   |
| Service lifetime        | L80 / B20 - 50.000 h. |
| Light temperature       | 3000 K                |
| CRI                     | CRI >80               |

#### LIGHTING DETAILS

| emission | Direct / Indirect |
|----------|-------------------|
| optic    | 2x 0°÷100°        |

### PHOTOMETRIC