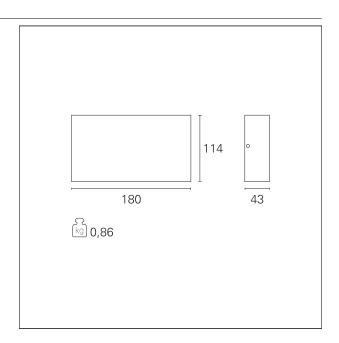

#### **PRODUCTS CHARACTERISTICS**

installation type Color Power Lumen output – Full emission Wall and Ceiling Mounted Gray 2x 6 W 420 Im

## MECHANICAL CHARACTERISTICS

| product IP rate<br>IK                                                           | IP65<br>IK06                                                          |                                                                                                                                  |
|---------------------------------------------------------------------------------|-----------------------------------------------------------------------|----------------------------------------------------------------------------------------------------------------------------------|
| PAN Srl<br>Via G. Michelucci, 1<br>50028 Barberino Tavarnelle<br>Firenze, Italy | Tel. +39 055 80 59 336/7<br>Fax +39 055 80 59 338<br>panint@panint.it | This datasheet is property of Pan Srl.<br>All rights reserved. We reserve the right to<br>make technical changes without notice. |
|                                                                                 | www.panint.it                                                         | Uploaded 08/06/23 - pg 1 / 2                                                                                                     |