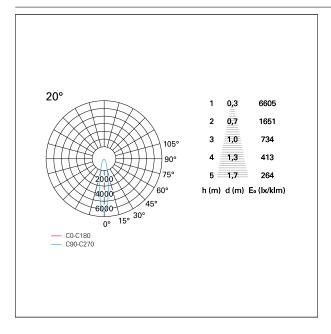

------------------------|---------------------|
| material                     | AISI 316L stainless |
|                              | steel               |
| Color                        | Steel               |
| Power                        | 3x 2 W              |
| Lumen output - Full emission | 430 lm              |
| Efficacy                     | 102 lm/W            |

1,2 kg.



## **ELECTRICAL CHARACTERISTICS**

feeding 220÷240 V driver On÷Off Class I

#### MECHANICAL CHARACTERISTICS

product IP rate IP67
IK IK09





# **Bart Multiled**

EST761 - 3x 2 W - Adjustable / 3000 K / CRI >80

## LED SOURCE DETAILS

led source type Service lifetime Light temperature Multiled L80 / B20 - 50.000 h. 3000 K CRI >80

## LIGHTING DETAILS

emission optic

CRI

Indirect 20°

## **PHOTOMETRIC**