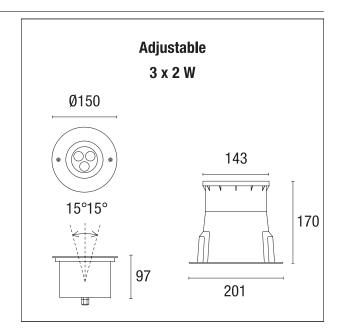

## **Bart Multiled**

EST761 - 3x 2 W - Adjustable / 3000 K / CRI >80

#### PRODUCTS CHARACTERISTICS

| installation type            | Small Ingrounds     |
|------------------------------|---------------------|
| material                     | AISI 316L stainless |
|                              | steel               |
| Color                        | Steel               |
| Power                        | 3x 2 W              |
| Lumen output - Full emission | 430 lm              |
| Efficacy                     | 102 lm/W            |

## LIGHTING DETAILS

emission optic

CRI

Indirect 20°