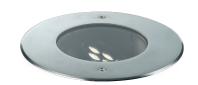

#### PRODUCTS CHARACTERISTICS

| installation type            | Small Ingrounds     |
|------------------------------|---------------------|
| material                     | AISI 316L stainless |
|                              | steel               |
| Color                        | Steel               |
| Power                        | 3x 2 W              |
| Lumen output - Full emission | 430 lm              |
| Efficacy                     | 102 lm/W            |