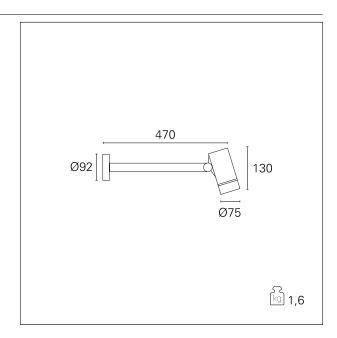

## PRODUCTS CHARACTERISTICS

| installation type            | Outdoor Spot |
|------------------------------|--------------|
| material                     | Aluminum     |
| Finish                       | Painted      |
| Color                        | Gray         |
| Power                        | 8 W          |
| Lumen output - Full emission | 690 lm       |
| Efficacy                     | 23 lm/W      |
| net weight                   | 1,6 kg.      |