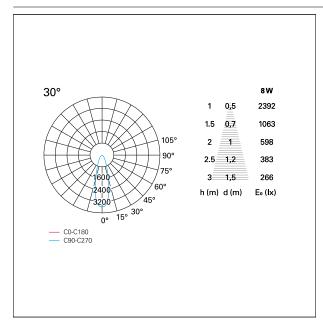

-----|
| material                     | Aluminum     |
| Finish                       | Painted      |
| Color                        | Gray         |
| Power                        | 8 W          |
| Lumen output - Full emission | 690 lm       |
| Efficacy                     | 23 lm/W      |
| net weight                   | 1,6 kg.      |



## **ELECTRICAL CHARACTERISTICS**

feeding 220÷240 V
driver On÷Off
Insulation class Class I

## MECHANICAL CHARACTERISTICS

product IP rate IP65
IK IK07



## **Shoot**

EST754 - 8 W - 690 lm. - Wall Arm / 3000 K / CRI >80

#### **ENERGY CLASSIFICATION**





The lamps cannot be changed in the luminaire.

## LED SOURCE DETAILS

led source typeCoB LedLight temperature3000 KCRICRI >80

# LIGHTING DETAILS

emission Direct optic 30°

## **PHOTOMETRIC**