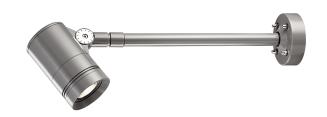

## **DESCRIPTION**

Shoot is an adjustable projector made of die-cast aluminum and equipped with a CoB Led combined with a specific 30  $^{\circ}$  optical lens; it can be installed outdoors and stands out for its numerous fixing systems which make it extremely versatile for solving various installation problems; mounted on a bracket, on an arm rather than on a spike, Shoot is the projector with small dimensions ideal for illuminating paths, green areas, small monuments or any architectural element

## PRODUCTS CHARACTERISTICS

| installation type            | Outdoor Spot |
|------------------------------|--------------|
| material                     | Aluminum     |
| Finish                       | Painted      |
| Color                        | Gray         |
| Power                        | 8 W          |
| Lumen output - Full emission | 690 lm       |
| Efficacy                     | 23 lm/W      |
| net weight                   | 1,6 kg.      |