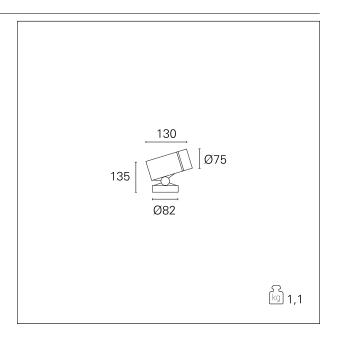

## PRODUCTS CHARACTERISTICS

| installation type            | Outdoor Spot |
|------------------------------|--------------|
| material                     | Aluminum     |
| Finish                       | Painted      |
| Color                        | Gray         |
| Power                        | 8 W          |
| Lumen output - Full emission | 690 lm       |
| Efficacy                     | 23 lm/W      |
| net weight                   | 1,1 kg.      |