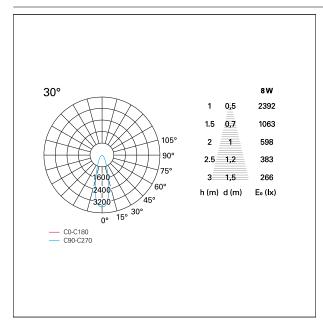

| 8 W          |
| Lumen output - Full emission | 690 lm       |
| Efficacy                     | 23 lm/W      |
| net weight                   | 1,1 kg.      |



## **ELECTRICAL CHARACTERISTICS**

feeding 220÷240 V
driver On÷Off
Insulation class Class I

## MECHANICAL CHARACTERISTICS

product IP rate IP65
IK IK07

PAN International SrI Via G. Michelucci, 1 50028 Barberino Tavarnelle Firenze, Italy Tel. +39 055 80 59 336/7 Fax +39 055 80 59 338 panint@panint.it www.panint.it



# **Shoot**

**EST752** - 8 W - 690 Im. - Base / 3000 K / CRI >80 CRI

#### **ENERGY CLASSIFICATION**





The lamps cannot be changed in the luminaire.

## LED SOURCE DETAILS

led source typeCoB LedLight temperature3000 KCRICRI >80

# LIGHTING DETAILS

emission Direct optic 30°

## **PHOTOMETRIC**