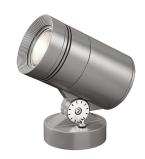

## **DESCRIPTION**

Shoot is an adjustable projector made of die-cast aluminum and equipped with a CoB Led combined with a specific 30  $^{\circ}$  optical lens; it can be installed outdoors and stands out for its numerous fixing systems which make it extremely versatile for solving various installation problems; mounted on a bracket, on an arm rather than on a spike, Shoot is the projector with small dimensions ideal for illuminating paths, green areas, small monuments or any architectural element