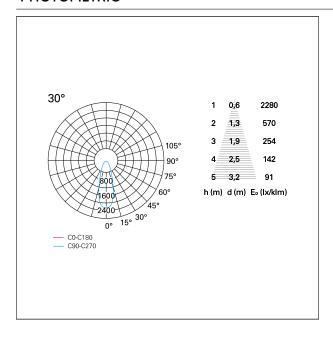

inless |
|                              | steel               |
| Color                        | Steel               |
| Power                        | 6x 2 W              |
| Lumen output - Full emission | 870 lm              |
|                              |                     |

Lumen output - Full emission 870 lm

Efficacy 102 lm/W

Diameter \$\pi\$ 172 mm.

net weight 1,7 kg.



#### **ELECTRICAL CHARACTERISTICS**

feeding 220÷240 V driver On÷Off Class I

#### MECHANICAL CHARACTERISTICS

product IP rate IP67
IK IK07





# **Bart Multiled**

EST736 - 6x 2 W - Fixed / 3000 K / CRI >80

#### LED SOURCE DETAILS

led source type Service lifetime Light temperature Multiled L80 / B20 - 50.000 h. 3000 K CRI >80

#### LIGHTING DETAILS

emission optic

CRI

Indirect 30°

## **PHOTOMETRIC**