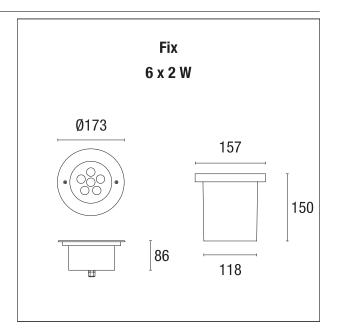

#### PRODUCTS CHARACTERISTICS

| installation type            | Small Ingrounds     |
|------------------------------|---------------------|
| material                     | AISI 316L stainless |
|                              | steel               |
| Color                        | Steel               |
| Power                        | 6x 2 W              |
| Lumen output - Full emission | 870 lm              |
|                              |                     |

Lumen output - Full emission 870 lm

Efficacy 102 lm/W

Diameter \$\pi\$ 172 mm.

net weight 1,7 kg.