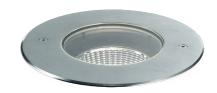

#### PRODUCTS CHARACTERISTICS

| installation type            | Small Ingrounds     |
|------------------------------|---------------------|
| material                     | AISI 316L stainless |
|                              | steel               |
| Color                        | Steel               |
| Power                        | 6x 2 W              |
| Lumen output - Full emission | 870 lm              |
|                              |                     |

Lumen output - Full emission 870 lm

Efficacy 102 lm/W

Diameter \$\pi\$ 172 mm.

net weight 1,7 kg.