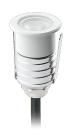

### PRODUCTS CHARACTERISTICS

installation type material

Color Power

Lumen output - Full emission

Efficacy Diameter net weight Small Ingrounds Aluminum / AISI 304 stainless steel White 1 W

1 W 110 lm 110 lm/W Ø 27 mm. 0,06 kg.

### **HOLE RECESS DIMENSIONS**

hole recess diameter

ø 23 mm.