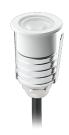

### PRODUCTS CHARACTERISTICS

installation type material

Color Power Lumen output - Full emission

Efficacy
Diameter
net weight

Small Ingrounds Aluminum / AISI 304 stainless steel White 1 W

1 W 110 lm 110 lm/W Ø 27 mm. 0,06 kg.

### **HOLE RECESS DIMENSIONS**

hole recess diameter

ø 23 mm.