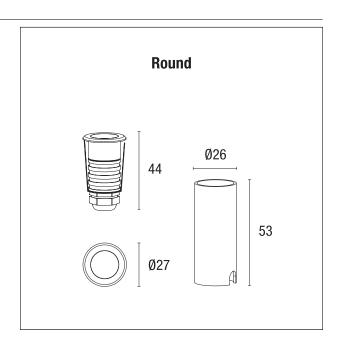

### **PRODUCTS CHARACTERISTICS**

installation type material

Color Power Lumen output - Full emission Efficacy Diameter net weight

Small Ingrounds Aluminum / AISI 304 stainless steel White 1 W 120 lm 120 lm/WØ 27 mm. 0,06 kg.

## Miniled

EST58132 - 1 W - Rounded / 4000 K / CRI >80

| hole recess diameter | ø 23 mm.    |  |
|----------------------|-------------|--|
| LED SOURCE DETAILS   |             |  |
| led source type      | Power Led   |  |
| LED current          | 350 mA      |  |
| Light temperature    | 4000 K      |  |
| CRI                  | CRI >80     |  |
| LIGHTING DETAILS     |             |  |
| emission             | Direct      |  |
| luminous effect      | Projected   |  |
| optic                | <b>30</b> ° |  |