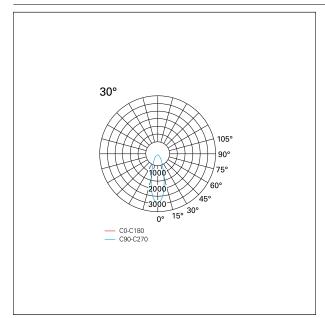

### PHOTOMETRIC

## Miniled

EST58132 - 1 W - Rounded / 4000 K / CRI >80

| hole recess diameter | ø 23 mm.    |  |
|----------------------|-------------|--|
| LED SOURCE DETAILS   |             |  |
| led source type      | Power Led   |  |
| LED current          | 350 mA      |  |
| Light temperature    | 4000 K      |  |
| CRI                  | CRI >80     |  |
| LIGHTING DETAILS     |             |  |
| emission             | Direct      |  |
| luminous effect      | Projected   |  |
| optic                | <b>30</b> ° |  |