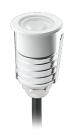

#### PRODUCTS CHARACTERISTICS

installation type material

Color Power

Lumen output - Full emission

Efficacy Diameter net weight Small Ingrounds Aluminum / AISI 304 stainless steel White 1 W

1 W 120 lm 120 lm/W Ø 27 mm. 0,06 kg.

### **HOLE RECESS DIMENSIONS**

hole recess diameter

ø 23 mm.