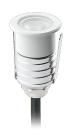

## **DESCRIPTION**

Miniled is a floor and wall recessed product 1W/350 mA; IP67 rating. Aluminium body with front ring in AISI 316 steel, round or square (also available in matt white). Transparent protection glass. 3 optics available. Equipped with PBT housing. Driver not included.

#### PRODUCTS CHARACTERISTICS

installation type material

Color Power

Lumen output - Full emission

Efficacy Diameter net weight Small Ingrounds Aluminum / AISI 304 stainless steel White 1 W

1 W 120 lm 120 lm/W Ø 27 mm. 0,06 kg.