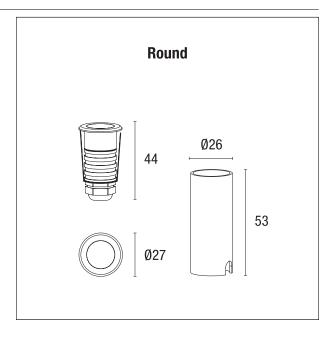

#### PRODUCTS CHARACTERISTICS

installation type material

Color Power

Lumen output - Full emission

Efficacy Diameter net weight Small Ingrounds Aluminum / AISI 304 stainless steel White 1 W

1 W 120 lm 120 lm/W Ø 27 mm. 0,06 kg.

### **HOLE RECESS DIMENSIONS**

hole recess diameter

ø 23 mm.