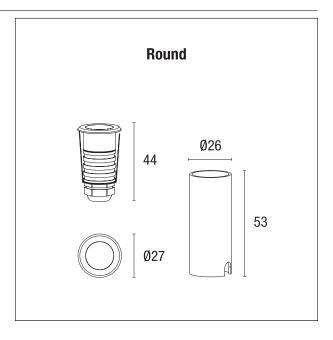

### PRODUCTS CHARACTERISTICS

installation type material

Color Power Lumen output - Full emission Efficacy

Efficacy
Diameter
net weight

Small Ingrounds Aluminum / AISI 304 stainless steel Steel 1 W

110 lm 110 lm/W Ø 27 mm. 0,06 kg.

### **HOLE RECESS DIMENSIONS**

hole recess diameter

ø 23 mm.