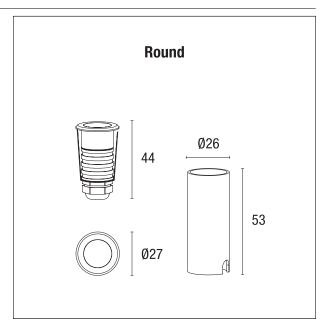

### PRODUCTS CHARACTERISTICS

installation type material

Color Power Lumen output - Full emission

Efficacy
Diameter
net weight

Small Ingrounds Aluminum / AISI 304 stainless steel Steel

1 W 110 lm 110 lm/W Ø 27 mm. 0,06 kg.

### **HOLE RECESS DIMENSIONS**

hole recess diameter

ø 23 mm.