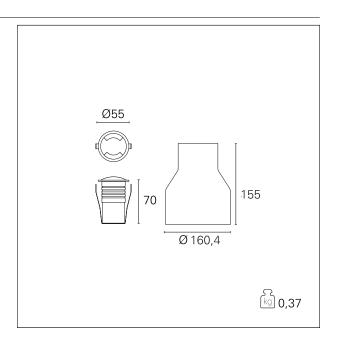

# **PRODUCTS CHARACTERISTICS**

installation type material Color Power Lumen output - Full emission Diameter net weight Small Ingrounds Aluminum die casting Steel 2 W 5 Im ø 55 mm. 0,37 kg.