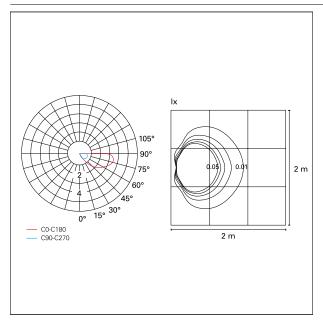

# PHOTOMETRIC

#### LIGHTING DETAILS

| emission | Indirect |
|----------|----------|
| optic    | 110°     |