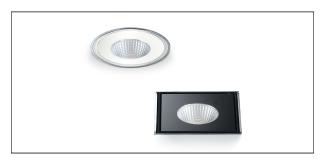

### **DESCRIPTION**

Hole Ground is a family of IP67 recessed luminaires ideal for lighting areas and outdoor paths. The luminaire body is made of diecast painted aluminum and complete with front made of transparent tempered glass 4 mm. thick; the surface below the front part is painted in matt white or matt black, and characterizes the aesthetic appearance of the fixture once installed. The body of Hole Ground is installed perfectly flush with the ground by staying in a special steel housing, made in the sleever supplied. The fixture is wired with a H05RN-F  $3\times 1.0$  mm2 neoprene power cable 40 cm. meter length.

#### PRODUCTS CHARACTERISTICS

installation type **Small Ingrounds** Aluminum die casting material Color Black 5 W Power Lumen output - Full emission 490 Im 98 lm/W Efficacy ø 63 mm. Diameter 0,60 kg. net weight