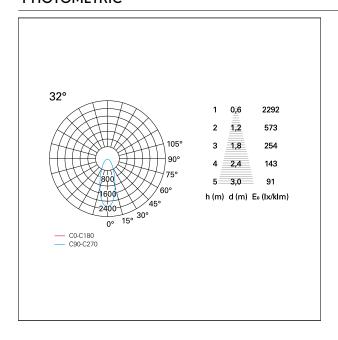

taying in a special steel housing, made in the sleever supplied. The fixture is wired with a H05RN-F  $3\times 1.0$  mm2 neoprene power cable 40 cm. meter length.



#### PRODUCTS CHARACTERISTICS

installation type **Small Ingrounds** Aluminum die casting material Color Black 5 W Power Lumen output - Full emission 490 Im 98 lm/W Efficacy ø 63 mm. Diameter 0,60 kg. net weight



### **ELECTRICAL CHARACTERISTICS**

feeding 220÷240 V
driver On÷Off
Insulation class Class I

### MECHANICAL CHARACTERISTICS

product IP rate IP67
IK IK06





# Hole Ground

EST54305 - 5 W - Rounded / 3000 K / CRI > 80

### LED SOURCE DETAILS

led source type Service lifetime Light temperature CoB Led L80 / B20 - 36.000 h. 3000 K CRI >80

### LIGHTING DETAILS

emission optic

CRI

Indirect 32°

## **PHOTOMETRIC**