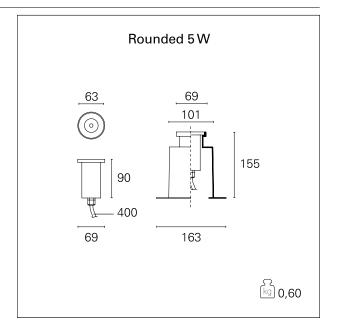

#### PRODUCTS CHARACTERISTICS

installation type **Small Ingrounds** Aluminum die casting material Color Black 5 W Power Lumen output - Full emission 490 Im 98 lm/W Efficacy ø 63 mm. Diameter 0,60 kg. net weight

### MECHANICAL CHARACTERISTICS

product IP rate IP67
IK IK06