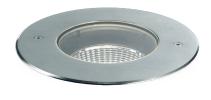

## DESCRIPTION

Recessed fixtures are primary elements in contemporary lighting design choices for creating highlights and dramatic lighting effects. In this product line, you'll find our best-selling items in the outdoor recessed program. The selection covers various light outputs, dimensions, LED types, optics, and adjustability. The fixture consists of a die-cast aluminum structure in which drivers, optics, and LED components are housed. Great care is taken in selecting the quality of die-casting, painting, and additional components. All models have a ring made of stainless steel AISI 316L, which, combined with specifically designed gaskets, provides the necessary sealing guarantees for every installation. Our offering is structured into two sections: CoB and Power LED.

### **PRODUCTS CHARACTERISTICS**

| installation type<br>material | Small Ingrounds<br>AISI 316L stainless<br>steel | 18 W |
|-------------------------------|-------------------------------------------------|------|
| Color                         | Steel                                           |      |
| Power                         | 18 W                                            |      |
| Lumen output – Full emission  | 1580 lm                                         |      |
| Efficacy                      | 102 lm/W                                        | Ø210 |
| net weight                    | 2,8 kg.                                         |      |
|                               |                                                 | •    |
|                               |                                                 |      |