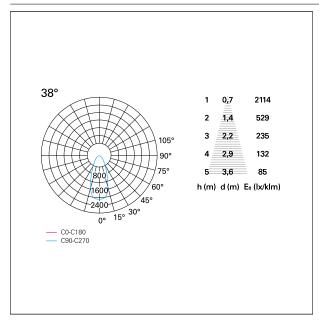

| emission | Indirect |
|----------|----------|
| optic    | 38°      |

## PHOTOMETRIC