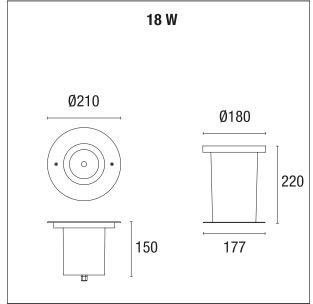

### **PRODUCTS CHARACTERISTICS**

| installation type<br>material | Small Ingrounds<br>AISI 316L stainless<br>steel | 18 W |
|-------------------------------|-------------------------------------------------|------|
| Color                         | Steel                                           |      |
| Power                         | 18 W                                            |      |
| Lumen output – Full emission  | 1580 lm                                         |      |
| Efficacy                      | 102 lm/W                                        | Ø210 |
| net weight                    | 2,8 kg.                                         |      |
|                               |                                                 | •    |
|                               |                                                 |      |

### MECHANICAL CHARACTERISTICS

| product IP rate<br>IK                                         | IP67<br>IK10                                                          |                                                                                                                                  |
|---------------------------------------------------------------|-----------------------------------------------------------------------|----------------------------------------------------------------------------------------------------------------------------------|
| PAN Srl<br>Via G. Michelucci, 1<br>50028 Barberino Tavarnelle | Tel. +39 055 80 59 336/7<br>Fax +39 055 80 59 338<br>panint@panint.it | This datasheet is property of Pan Srl.<br>All rights reserved. We reserve the right to<br>make technical changes without notice. |
| Firenze, Italy                                                | www.panint.it                                                         | Uploaded 25/10/23 - pg 1 / 2                                                                                                     |