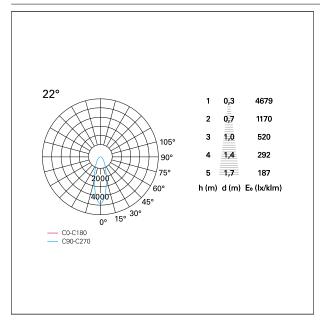

| emission | Indirect |
|----------|----------|
| optic    | 22°      |

## PHOTOMETRIC