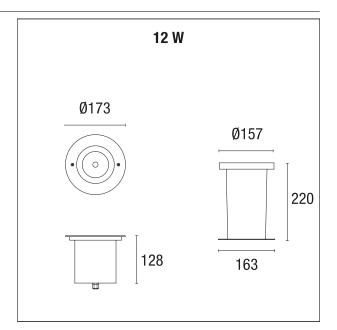

rivers, optics, and LED components are housed. Great care is taken in selecting the quality of die-casting, painting, and additional components. All models have a ring made of stainless steel AISI 316L, which, combined with specifically designed gaskets, provides the necessary sealing guarantees for every installation. Our offering is structured into two sections: CoB and Power LED.



### **PRODUCTS CHARACTERISTICS**

| installation type            |
|------------------------------|
| material                     |
|                              |
| Color                        |
| Power                        |
| Lumen output - Full emission |
| Efficacy                     |
| net weight                   |

Small Ingrounds AISI 316L stainless steel Steel 12 W 1280 Im 102 Im/W 1,2 kg.



#### ELECTRICAL CHARACTERISTICS

| feeding          | 220÷240 V |
|------------------|-----------|
| driver           | On÷Off    |
| Insulation class | Class I   |

### MECHANICAL CHARACTERISTICS

| product IP rate<br>IK                                         | IP67<br>IK10                                                          |                                                                                                                                  |
|---------------------------------------------------------------|-----------------------------------------------------------------------|----------------------------------------------------------------------------------------------------------------------------------|
| PAN Srl<br>Via G. Michelucci, 1<br>50028 Barberino Tavarnell