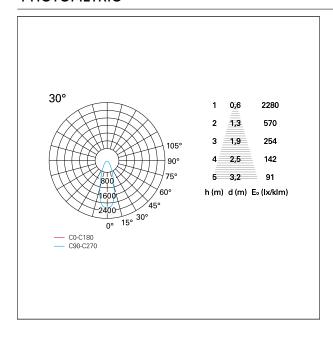

ith specifically designed gaskets, provides the necessary sealing guarantees for every installation. Our offering is structured into two sections: CoB and Power LED.



#### PRODUCTS CHARACTERISTICS

installation type

material

Color

Small Ingrounds

AISI 316L stainless

steel

Steel

Power 9x 1,2 W

Lumen output - Full emission 930 Im

Efficacy 102 Im/W

net weight 2,8 kg.



## **ELECTRICAL CHARACTERISTICS**

feeding 220÷240 V driver On÷Off Class I

#### MECHANICAL CHARACTERISTICS

product IP rate IP67
IK IK10





# **Bart Multiled**

**EST54105** - 9x 1,2 W - Adjustable / 3000 K / CRI >80

## LED SOURCE DETAILS

led source type Service lifetime Light temperature Multiled L80 / B20 - 50.000 h. 3000 K CRI >80

## LIGHTING DETAILS

emission optic

CRI

Indirect 30°

## **PHOTOMETRIC**