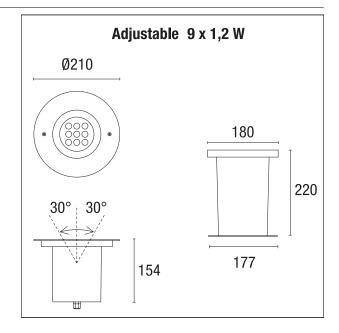

Power 9x 1,2 W

Lumen output - Full emission 930 Im

Efficacy 102 Im/W

net weight 2,8 kg.

## LIGHTING DETAILS

emission optic

CRI

Indirect 30°