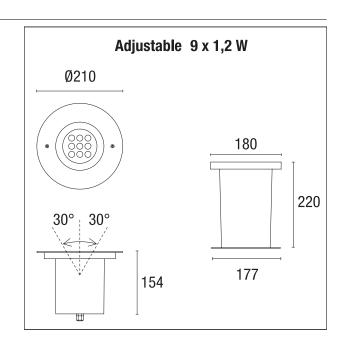

Small Ingrounds AISI 316L stainless steel Steel 9x 1,2 W 980 Im 102 Im/W 2,8 kg.

### LIGHTING DETAILS

| emission | Indirect |
|----------|----------|
| optic    | 30°      |