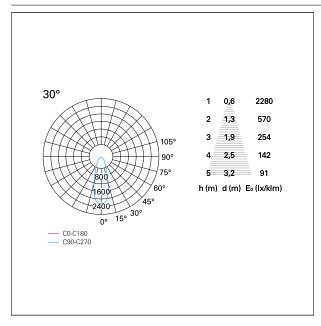

### LIGHTING DETAILS

| emission | Indirect |
|----------|----------|
| optic    | 30°      |

### PHOTOMETRIC