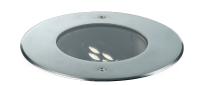

# **Bart Multiled**

**EST54102** - 3x 2 W - Adjustable / 4000 K / CRI >80

## **DESCRIPTION**

net weight

Recessed fixtures are primary elements in contemporary lighting design choices for creating highlights and dramatic lighting effects. In this product line, you'll find our best-selling items in the outdoor recessed program. The selection covers various light outputs, dimensions, LED types, optics, and adjustability. The fixture consists of a die-cast aluminum structure in which drivers, optics, and LED components are housed. Great care is taken in selecting the quality of die-casting, painting, and additional components. All models have a ring made of stainless steel AISI 316L, which, combined with specifically designed gaskets, provides the necessary sealing guarantees for every installation. Our offering is structured into two sections: CoB and Power LED.

#### PRODUCTS CHARACTERISTICS

| installation type            | Small Ingrounds     |
|------------------------------|---------------------|
| material                     | AISI 316L stainless |
|                              | steel               |
| Color                        | Steel               |
| Power                        | 3x 2 W              |
| Lumen output - Full emission | 480 lm              |
| Efficacy                     | 102 lm/W            |