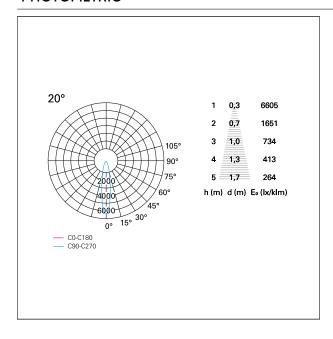

--------------------|---------------------|
| material                     | AISI 316L stainless |
|                              | steel               |
| Color                        | Steel               |
| Power                        | 3x 2 W              |
| Lumen output - Full emission | 480 lm              |
| Efficacy                     | 102 lm/W            |

1,2 kg.



## **ELECTRICAL CHARACTERISTICS**

feeding 220÷240 V driver On÷Off Class I

#### MECHANICAL CHARACTERISTICS

product IP rate IP67
IK IK09





# **Bart Multiled**

**EST54102** - 3x 2 W - Adjustable / 4000 K / CRI >80

## LED SOURCE DETAILS

led source type Service lifetime Light temperature CRI Multiled L80 / B20 - 50.000 h. 4000 K CRI >80

## LIGHTING DETAILS

emission optic

Indirect 20°

# **PHOTOMETRIC**