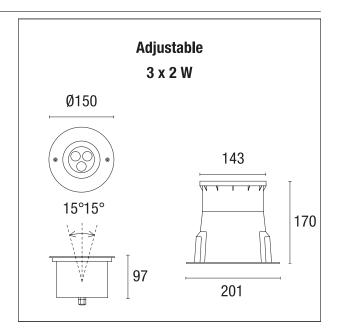

#### PRODUCTS CHARACTERISTICS

| installation type            | Small Ingrounds     |
|------------------------------|---------------------|
| material                     | AISI 316L stainless |
|                              | steel               |
| Color                        | Steel               |
| Power                        | 3x 2 W              |
| Lumen output - Full emission | 480 lm              |
| Efficacy                     | 102 lm/W            |

#### MECHANICAL CHARACTERISTICS

product IP rate IP67
IK IK09

## LIGHTING DETAILS

emission optic

Indirect 20°