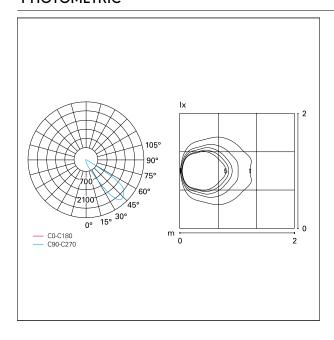

n and to the led source hidden in the body, it illuminates the floor comfortably and without glare. PVC housing included



#### PRODUCTS CHARACTERISTICS

installation type **Wall Recessed** Aluminum die casting material **Painted** Finish Color Gray Power 3 W Lumen output - Full emission 150 lm 50 lm/W Efficacy  $56 \times 56$  mm. **Dimensions** 

0,32 kg.



## **ELECTRICAL CHARACTERISTICS**

feeding 220÷240 V
driver On÷Off
Insulation class Class I

### MECHANICAL CHARACTERISTICS

product IP rate IP65 IK IK10





# Polka

**EST54018** - 3 W - Squared  $56 \times 56$  mm. / 3000 K / CRI > 80

## LED SOURCE DETAILS

led source type Service lifetime Light temperature Power Led L80 / B20 - 36.000 h. 3000 K CRI >80

### LIGHTING DETAILS

emission optic

CRI

Direct 30°

## **PHOTOMETRIC**