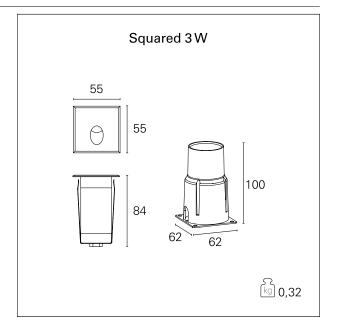

#### PRODUCTS CHARACTERISTICS

installation type **Wall Recessed** Aluminum die casting material **Painted** Finish Color Gray Power 3 W Lumen output - Full emission 150 lm 50 lm/W Efficacy  $56 \times 56$  mm. **Dimensions** 

0,32 kg.