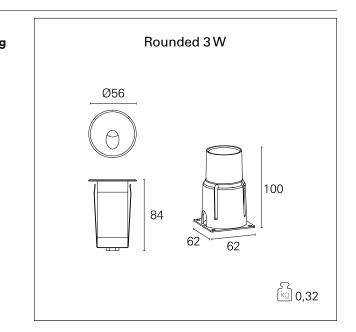

#### **PRODUCTS CHARACTERISTICS**

- installation type material Finish Color Power Lumen output - Full emission Efficacy Diameter net weight
- Wall Recessed Aluminum die casting Painted Gray 3 W 120 Im 40 Im/W ø 56 mm. 0,32 kg.