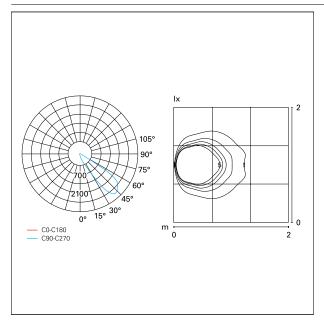

### PHOTOMETRIC

#### LIGHTING DETAILS

| emission | Direct |
|----------|--------|
| optic    | 30°    |