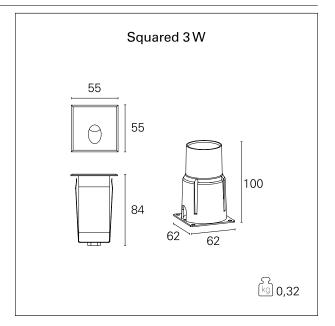

## **EST54016** - 3 W - Squared 56 x 56 mm. / 4000 K / CRI >80

### **PRODUCTS CHARACTERISTICS**

- installation type material Finish Color Power Lumen output - Full emission Efficacy Dimensions net weight
- Wall Recessed Aluminum die casting Painted Gray 3 W 150 Im 50 Im/W 56 x 56 mm. 0,32 kg.