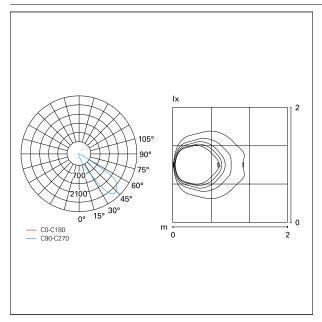

### PHOTOMETRIC

### LIGHTING DETAILS

| emission | Direct |
|----------|--------|
| optic    | 30°    |