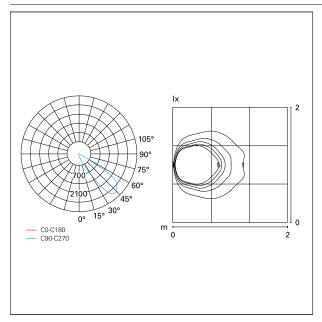

### PHOTOMETRIC

#### LIGHTING DETAILS

| emission | Direct |
|----------|--------|
| optic    | 30°    |