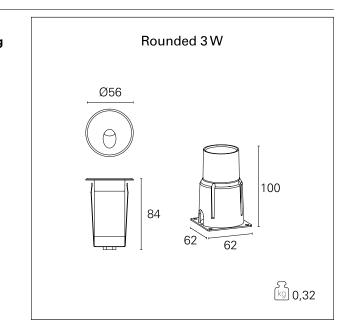

# **EST54015** - 3 W - Rounded ø 56 mm. / 4000 K / CRI >80

#### **PRODUCTS CHARACTERISTICS**

- installation type material Finish Color Power Lumen output - Full emission Efficacy Diameter net weight
- Wall Recessed Aluminum die casting Painted Gray 3 W 150 Im 50 Im/W ø 56 mm. 0,32 kg.