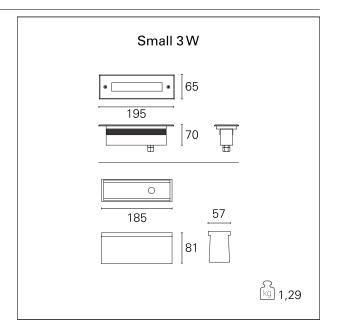

## Skin

EST54002 - 3 W - Small 195 x 65 mm. / 4000 K / CRI >80

#### PRODUCTS CHARACTERISTICS

installation type Wall Recessed material AISI 316L stainless

Color Steel
Power 3 W
Lumen output - Full emission 35 Im

Dimensions 195 x 65 mm. net weight 1,29 kg.

# Skin

**EST54002** - 3 W -  $\text{Small } 195 \times 65 \text{ mm.} / 4000 \text{ K} / \text{CRI} > 80$ 