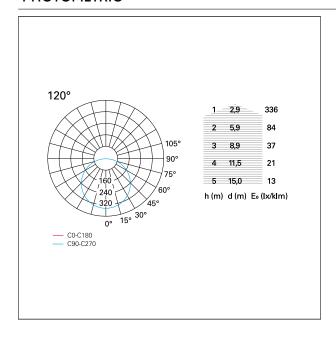

he glass allows to obtain softly diffused light effects, avoiding any form of glare regardless of the viewing angle of the observer.



#### PRODUCTS CHARACTERISTICS

installation type Wall Recessed material AISI 316L stainless

Color Steel
Power 3 W
Lumen output - Full emission 35 Im

Dimensions 195 x 65 mm. net weight 1,29 kg.



## **ELECTRICAL CHARACTERISTICS**

feeding 220÷240 V
driver On÷Off
Insulation class Class I

#### MECHANICAL CHARACTERISTICS

product IP rate IP67
IK IK09





# Skin

**EST54002** - 3 W -  $\text{Small } 195 \times 65 \text{ mm.} / 4000 \text{ K} / \text{CRI} > 80$ 

## LED SOURCE DETAILS

led source type Service lifetime

Light temperature CRI

SMD Led

L80 / B20 - 36.000 h.

4000 K CRI >80

## LIGHTING DETAILS

emission Direct optic 120°

## **PHOTOMETRIC**