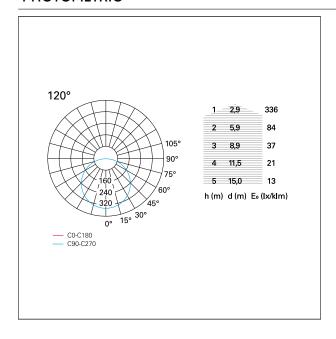

he glass allows to obtain softly diffused light effects, avoiding any form of glare regardless of the viewing angle of the observer.



#### PRODUCTS CHARACTERISTICS

installation type Wall Recessed material AISI 316L stainless

Color Steel
Power 3 W
Lumen output - Full emission 35 Im

Dimensions 195 x 65 mm. net weight 1,29 kg.



## **ELECTRICAL CHARACTERISTICS**

feeding 220÷240 V driver On÷Off Insulation class Class I

#### MECHANICAL CHARACTERISTICS

product IP rate IP67
IK IK09





# Skin

**EST54000** - 3 W -  $\text{Small } 195 \times 65 \text{ mm.} / 3000 \text{ K} / \text{CRI} > 80$ 

## LED SOURCE DETAILS

led source type Service lifetime

Light temperature CRI

SMD Led

L80 / B20 - 36.000 h.

3000 K CRI >80

## LIGHTING DETAILS

emission optic Direct 120°

## **PHOTOMETRIC**