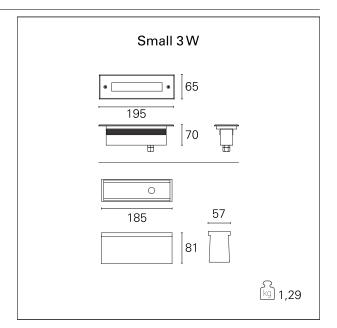

## Skin

EST54000 - 3 W - Small 195 x 65 mm. / 3000 K / CRI >80

#### PRODUCTS CHARACTERISTICS

installation type Wall Recessed material AISI 316L stainless

Color Steel
Power 3 W
Lumen output - Full emission 35 Im

Dimensions 195 x 65 mm. net weight 1,29 kg.