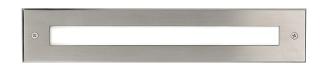

## **DESCRIPTION**

Skin is a recessed wall and floor luminaire designed to illuminate paths and external areas; available in two sizes and in two different color temperatures, Skin is equipped with SMD LED and is complete with driver; it is installed thanks to its flush-mounted box, supplied and already drilled for the passage of cables. Skin is characterized by the front made of AISI 316L stainless steel, particularly resistant to atmospheric agents and to high concentrations of iodine and chlorine in the air, as typically occurs in areas close to the sea. The flush coupling between the glass and the steel frame reduces the deposit of earth and dust on the front; the internal satin finish of the glass allows to obtain softly diffused light effects, avoiding any form of glare regardless of the viewing angle of the observer.