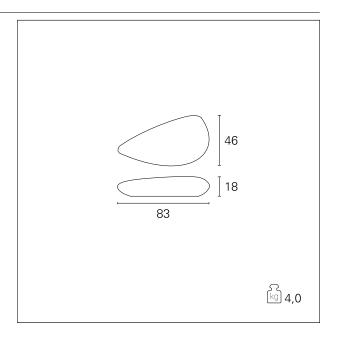

### PRODUCTS CHARACTERISTICS

installation type material Color Power Dimensions net weight Garden Lights
Thermoplastic
Opal
2x max. 15 W
83 x 46 cm.
4 kg.