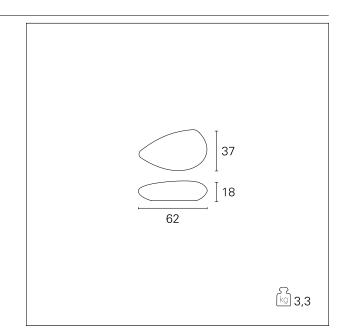

### **PRODUCTS CHARACTERISTICS**

| installation type |
|-------------------|
| material          |
| Color             |
| Power             |
| Dimensions        |
| net weiaht        |

Garden Lights Thermoplastic Opal 2x max. 15 W 62 x 37 cm 3,3 kg.