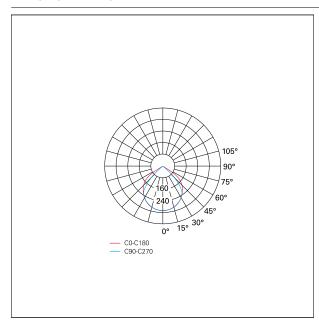

## **PHOTOMETRIC**

### LIGHTING DETAILS

emission Direct / Indirect optic 0°-100°