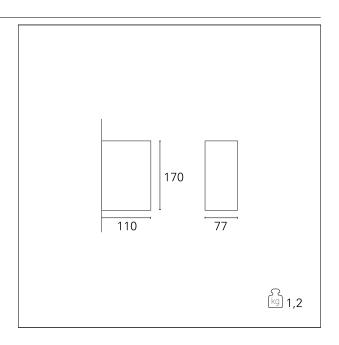

#### PRODUCTS CHARACTERISTICS

| installation type            | Wall and Ceiling     |
|------------------------------|----------------------|
|                              | Mounted              |
| material                     | Aluminum die casting |
| Color                        | Gray                 |
| Power                        | 2x 3 W               |
| Lumen output - Full emission | 350 lm               |
| net weight                   | 1,2 kg.              |