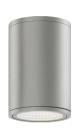

## Shock

**EST51011** - 12 W - Ceiling mounted - Downlight / 3000 K / CRI > 80

### **DESCRIPTION**

The Shock series is particularly suitable for the lighting of paths, facades and outdoor covered areas. Made of die-cast aluminum, the luminaires is available in three different versions: ceiling downlighter, single and dual emission wall mounting; all versions can be installed quickly thanks to the fixing base that can be separated from the body, and are complete with die-cast front ring with transparent safety tempered glass. Shock is equipped with drivers in the body of the fixture, high efficiency CoB Led and rotosymmetrical 40° optic with curved facets. It is available in matt white and matt grey colour.

#### PRODUCTS CHARACTERISTICS

installation type Wall and Ceiling

Mounted
material Aluminum

Color Gray
Power 12 W

Lumen output - Full emission 800 Im
net weight 0,70 kg.