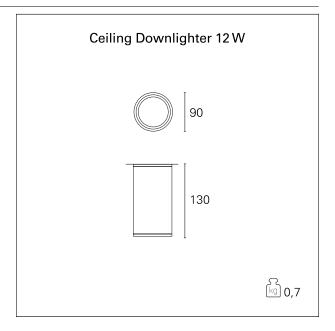

#### PRODUCTS CHARACTERISTICS

installation type Wall and Ceiling

Mounted
material Aluminum

Color Gray
Power 12 W

Lumen output - Full emission 800 Im
net weight 0,70 kg.