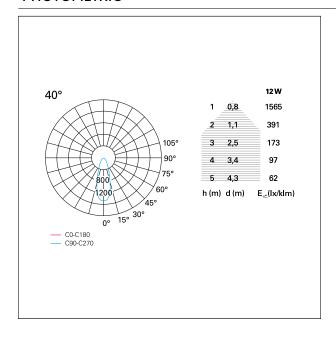

body of the fixture, high efficiency CoB Led and rotosymmetrical 40° optic with curved facets. It is available in matt white and matt grey colour.



#### PRODUCTS CHARACTERISTICS

installation type Wall and Ceiling

Mounted
material Aluminum

Color Gray
Power 12 W

Lumen output - Full emission 800 Im
net weight 0,70 kg.



### **ELECTRICAL CHARACTERISTICS**

feeding 220÷240 V
driver On÷Off
Insulation class Class I

## **MECHANICAL CHARACTERISTICS**

product IP rate IP65 IK IK06





# Shock

CRI

**EST51011** - 12 W - Ceiling mounted - Downlight / 3000 K / CRI >80

### LED SOURCE DETAILS

led source type CoB Led Light source connection **LED** 

L80 / B20 - 36.000 h. Service lifetime

3000 K Light temperature CRI >80

### LIGHTING DETAILS

Direct emission 40° optic

### **PHOTOMETRIC**