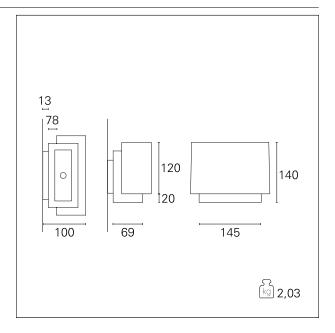

#### PRODUCTS CHARACTERISTICS

installation type Wall and Ceiling
Mounted

material Aluminum die casting

White 15 W 660 lm 2,03 kg.

Color Power Lumen output - Full emission net weight