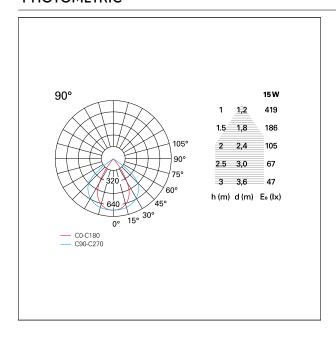

# **PHOTOMETRIC**

#### LIGHTING DETAILS

| emission | Indirect |
|----------|----------|
| optic    | 90°      |