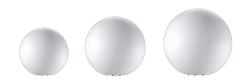

#### PRODUCTS CHARACTERISTICS

installation type material Color Power Diameter net weight Garden Lights Thermoplastic Opal max. 20 W ø 450 mm. 3,9 kg.