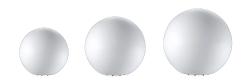

## **DESCRIPTION**

Spherical shape and made of thermoplastic material, Sphere is a floor lamp designed to illuminate gardens and green areas, it is equipped with a black rubber power cable, 300 cm. long and wired with Shuko plug; it is equipped with E27 socket for Led or FBT lamps.

## PRODUCTS CHARACTERISTICS

installation type
material
Color
Power
Diameter
net weight

Garden Lights
Thermoplastic
Opal
max. 20 W
380 mm.
2,4 kg.