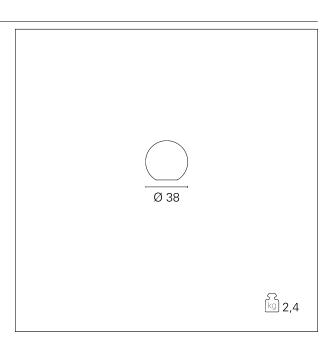

## PRODUCTS CHARACTERISTICS

installation type
material
Color
Power
Diameter
net weight

Garden Lights
Thermoplastic
Opal
max. 20 W
380 mm.
2,4 kg.