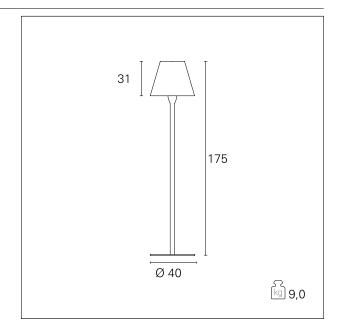

# Pascià

EST501 - max. 20 W - h. 175 mm.

# Pascià

**EST501** - max. 20 W - h. 175 mm.