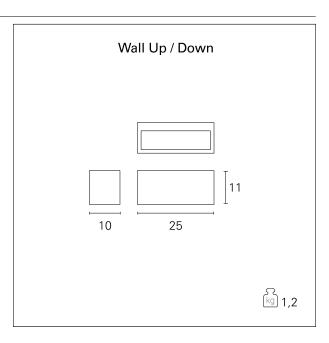

#### PRODUCTS CHARACTERISTICS

installation type Wall and Ceiling

MountedmaterialAluminum die casting

Color Rust
Power 18 W
Lumen output - Full emission 600 Im
net weight 1,2 kg

Aluminum die casting Rust 18 W 600 lm 1,2 kg.