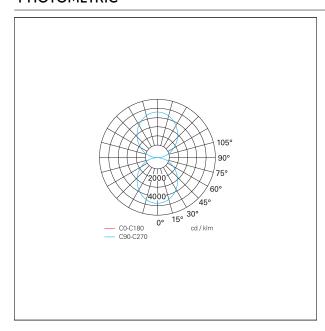

e in three colours white, grey and rust.



#### PRODUCTS CHARACTERISTICS

installation type Wall and Ceiling

MountedmaterialAluminum die casting

Color Rust
Power 18 W
Lumen output - Full emission 600 Im
net weight 1,2 kg

Aluminum die casting Rust 18 W 600 lm 1,2 kg.



### **ELECTRICAL CHARACTERISTICS**

feeding 220÷240 V
driver On÷Off
Insulation class Class I

### MECHANICAL CHARACTERISTICS

product IP rate IP54





# Connection

 $\textbf{EST474} - \texttt{LED} \ 18 \ \texttt{W} - \texttt{Uplight} \ / \ \texttt{Downlight} \ / \ \texttt{3000} \ \texttt{K} \ / \ \texttt{CRI} \ \texttt{>} 80$ 

### LED SOURCE DETAILS

led source typeSMD LedLight source connectionLEDLight temperature3000 KCRICRI >80

### LIGHTING DETAILS

emission Direct / Indirect optic Up / Down

### **PHOTOMETRIC**