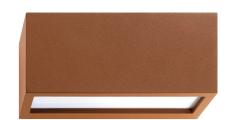

### **DESCRIPTION**

The Connection series offers a wide range of outdoor luminaires to be installed on facàdes; The body of the fixture is available in two different versions: with two openings for uplight / downlight effects or with three openings for diffused light effects. Made of die-cast painted aluminum, the fixtures of the series Connection can be easily installed thanks to their base which acts as a wall fixing plate; they are equipped with E27 lamp holder or with SMD Led and driver. They have opal screens and are available in three colours white, grey and rust.

#### PRODUCTS CHARACTERISTICS

installation type Wall and Ceiling

MountedmaterialAluminum die casting

Color Rust
Power 18 W
Lumen output - Full emission 600 Im
net weight 1,2 kg

Aluminum die casting Rust 18 W 600 lm 1,2 kg.