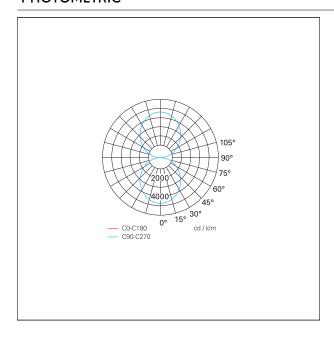

which acts as a wall fixing plate; they are equipped with E27 lamp holder or with SMD Led and driver. They have opal screens and are available in three colours white, grey and rust.



#### PRODUCTS CHARACTERISTICS

installation type Wall and Ceiling
Mounted

material Aluminum die casting

Color Gray
Power 18 W
Lumen output - Full emission 600 Im
net weight 1,2 kg.



#### **ELECTRICAL CHARACTERISTICS**

feeding 220÷240 V
driver On÷Off
Insulation class Class I

#### MECHANICAL CHARACTERISTICS

product IP rate IP54





# Connection

**EST473** - LED 18 W - Uplight / Downlight / 3000 K / CRI >80

#### LED SOURCE DETAILS

led source typeSMD LedLight source connectionLEDLight temperature3000 KCRICRI >80

#### LIGHTING DETAILS

emission Direct / Indirect optic Up / Down

#### **PHOTOMETRIC**