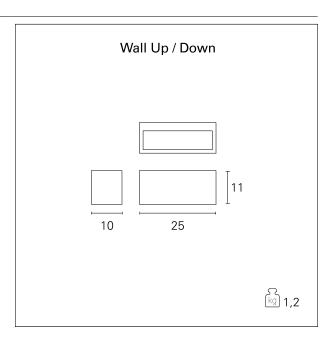

#### PRODUCTS CHARACTERISTICS

installation type Wall and Ceiling
Mounted

material Aluminum die casting

Color Gray
Power 18 W
Lumen output - Full emission 600 Im
net weight 1,2 kg.