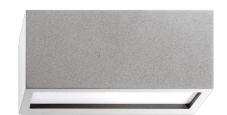

### **DESCRIPTION**

The Connection series offers a wide range of outdoor luminaires to be installed on facàdes; The body of the fixture is available in two different versions: with two openings for uplight / downlight effects or with three openings for diffused light effects. Made of die-cast painted aluminum, the fixtures of the series Connection can be easily installed thanks to their base which acts as a wall fixing plate; they are equipped with E27 lamp holder or with SMD Led and driver. They have opal screens and are available in three colours white, grey and rust.

#### PRODUCTS CHARACTERISTICS

installation type Wall and Ceiling
Mounted

material Aluminum die casting

Color Gray
Power 18 W
Lumen output - Full emission 600 Im
net weight 1,2 kg.