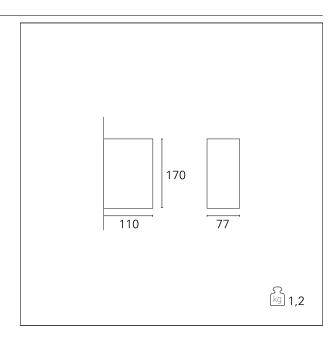

#### PRODUCTS CHARACTERISTICS

installation type Wall and Ceiling Mounted

material Aluminum die casting

Color **Anthracite** 2x 3 W Power Lumen output - Full emission 350 lm net weight

1,2 kg.