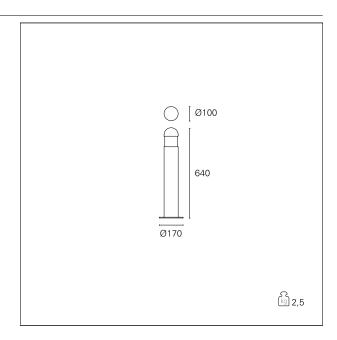

#### PRODUCTS CHARACTERISTICS

installation type
material
Maluminum
Finish
Rust
Color
Rust
Power
max. 15 W
Dimensions
h 64 cm.
net weight
Aluminum
Rust
Rust
2,5 kg.