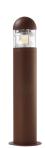

#### **DESCRIPTION**

Rudy is characterized by its low height and its particular rust-colored finish; it is particularly suitable for lighting residential or condominium areas; equipped with a transparent methacrylate reflector, it directs the light 360 ° horizontally and vertically downwards, eliminating direct glare from any direction of observation. Rudy is equipped with an E27 socket suitable with FBT compact fluorescent sources or LED sources with equal dimensions, and is pre-wired with H07RNF cable and connection box for resin insulation. Replacing the lamp is quick and easy thanks to the removable optical head. The body of the appliance is made of aluminum and is complete with a pre-drilled base with 3 ground fixing points.

#### PRODUCTS CHARACTERISTICS

installation type
material
Maluminum
Finish
Rust
Color
Rust
Power
max. 15 W
Dimensions
h 64 cm.
net weight
Aluminum
Rust
Rust
2,5 kg.