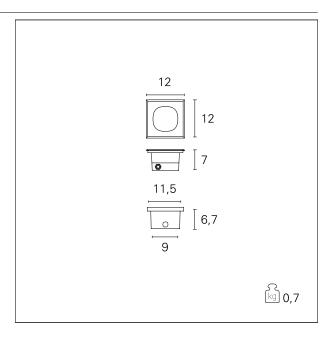

#### PRODUCTS CHARACTERISTICS

installation type material Finish Color Power Lumen output - Full emission

Efficacy net weight **Small Ingrounds** Aluminum die casting AISI 305 steel AISI 304 steel 5 W 400 lm 80 lm/W 0,70 kg.