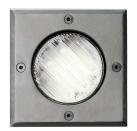

### **DESCRIPTION**

Oblò Micro is a recessed floor luminaire for outdoor environments; it can be walked on and is particularly indicated as a path marker along external paths; the body is in die-cast aluminum and is completed with a round or square ring made of AISI 304 stainless steel: its reduced thickness and its flared edge prevent accidental tripping. The LED source with included GX53 socket emits softly diffused light, eliminating any form of glare from any viewing angle. Four allen screws ensure the correct coupling between the ring and the body while maintaining the impermeability of the optical compartment even after the source is replaced. Oblo' Micro is equipped with a double cable gland for In/Out connections and is supplied with the concerning PVC sleever.