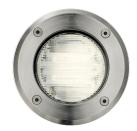

### **DESCRIPTION**

Oblò Micro is a recessed floor luminaire for outdoor environments; it can be walked on and is particularly indicated as a path marker along external paths; the body is in die-cast aluminum and is completed with a round or square ring made of AISI 304 stainless steel: its reduced thickness and its flared edge prevent accidental tripping. The LED source with included GX53 socket emits softly diffused light, eliminating any form of glare from any viewing angle. Four allen screws ensure the correct coupling between the ring and the body while maintaining the impermeability of the optical compartment even after the source is replaced. Oblo' Micro is equipped with a double cable gland for In/Out connections and is supplied with the concerning PVC sleever.