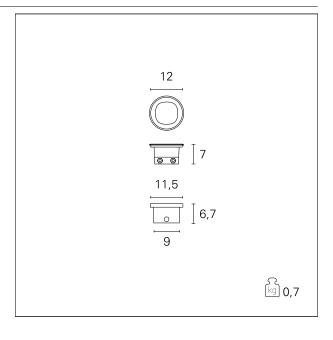

#### PRODUCTS CHARACTERISTICS

installation type material Finish Color Power Lumen output - Full emission

Efficacy net weight Small Ingrounds Aluminum die casting AISI 305 steel AISI 304 steel 5 W

5 W 400 Im 80 Im/W 0,70 kg.