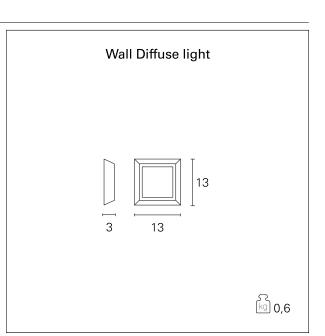

#### **PRODUCTS CHARACTERISTICS**

installation type material Color Power Lumen output – Full emission net weight Wall and Ceiling Mounted Thermoplastic Gray 1,6 W 180 Im 0,60 kg.