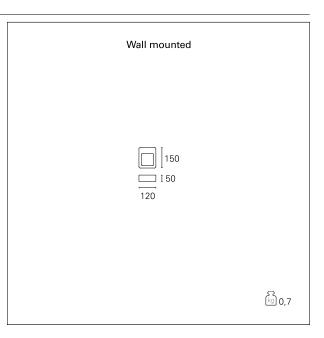

### PRODUCTS CHARACTERISTICS

installation type

material

Finish

Color

Power

Lumen output - Full emission
net weight

Wall Mounting

Aluminum die casting

Painted

Anthracite

7 W

500 Im

0,70 kg.