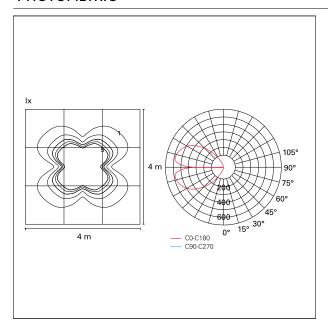

0

## **DESCRIPTION**

Outdoor wall-mounted luminaire. Painted aluminium body. Integrated high efficiency LED light source. Direct emission downwards. Electronic driver integrated in the fixture. IP54 protection.



### PRODUCTS CHARACTERISTICS

installation type

material

Finish

Color

Power

Lumen output - Full emission
net weight

Wall Mounting

Aluminum die casting

Painted

Anthracite

7 W

500 Im

0,70 kg.



### **ELECTRICAL CHARACTERISTICS**

feeding 220÷240 V driver On÷Off Insulation class Class I

### MECHANICAL CHARACTERISTICS

product IP rate IP54 IK IK06





# Gard

EST289 - 7 W / 3000 K / CRI >80

## LED SOURCE DETAILS

led source typePower LedLight source connectionLEDLight temperature3000 KCRICRI >80

### LIGHTING DETAILS

emission Direct optic 90°

### **PHOTOMETRIC**