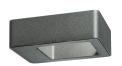

## **DESCRIPTION**

Outdoor wall-mounted luminaire. Painted aluminium body. Integrated high efficiency LED light source. Direct emission downwards. Electronic driver integrated in the fixture. IP54 protection.

Aluminum die casting

Painted

Anthracite

7 W

500 Im

0,70 kg.