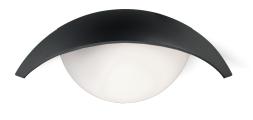

## DESCRIPTION

Wall luminaire. Die-cast aluminium body. Opal methacrylate diffusing screen. For E27 FBT bulb. For diffused light effects. IP44 protection. Bulb not included.

#### **PRODUCTS CHARACTERISTICS**

installation type

material Color Power net weight Wall and Ceiling Mounted Aluminum die casting Gray max. 20 W 0,90 kg.