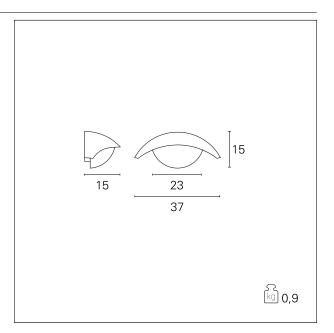

#### **PRODUCTS CHARACTERISTICS**

installation type

material Color Power net weight Wall and Ceiling Mounted Aluminum die casting Gray max. 20 W 0,90 kg.