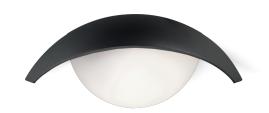

### **DESCRIPTION**

Wall luminaire. Die-cast aluminium body. Opal methacrylate diffusing screen. For E27 FBT bulb. For diffused light effects. IP44 protection. Bulb not included.

#### PRODUCTS CHARACTERISTICS

installation type Wall and Ceiling

material
Color

Mounted
Aluminum die casting
Anthracite

Color Anthracite
Power max. 20 W
net weight 0,90 kg.