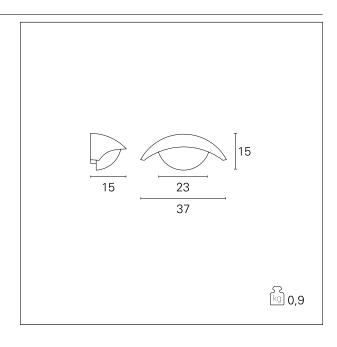

#### PRODUCTS CHARACTERISTICS

installation type Wall and Ceiling

material
Color

Mounted
Aluminum die casting
Anthracite

Color Anthracite
Power max. 20 W
net weight 0,90 kg.