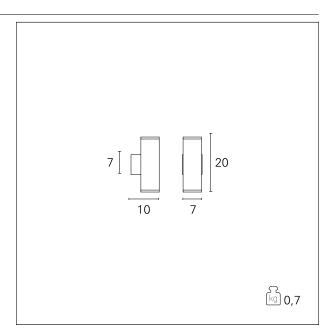

#### **PRODUCTS CHARACTERISTICS**

installation type

material Color Power net weight Wall and Ceiling Mounted Aluminum die casting Aluminum 2x max. 9 W 0,70 kg.