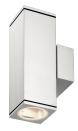

## Miami

EST199 - 2x max. 9 W - Squared

### DESCRIPTION

Made of die-cast aluminum, the luminaires of the series Miami are available in two cylindrical or square formal variants; both are dual emission, and can be installed on the wall to illuminate small facades with grazing light effects, both upwards and downwards. All versions allow a quick installation thanks to the fixing plate that can be separated from the body and are equipped with a die-cast front ring, complete with transparent safety glass. Equipped with GU10 socket, Miami lighting fixtures allow the replacement of the led source, thus ensuring a long-lasting installation