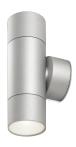

# Miami

Power

net weight

EST198 - 2x max. 9 W - Rounded

# **DESCRIPTION**

Made of die-cast aluminum, the luminaires of the series Miami are available in two cylindrical or square formal variants; both are dual emission, and can be installed on the wall to illuminate small facades with grazing light effects, both upwards and downwards. All versions allow a quick installation thanks to the fixing plate that can be separated from the body and are equipped with a die-cast front ring, complete with transparent safety glass. Equipped with GU10 socket, Miami lighting fixtures allow the replacement of the led source, thus ensuring a long-lasting installation

### PRODUCTS CHARACTERISTICS

installation type Wall and Ceiling

Mounted

material Aluminum die casting
Color Aluminum

2x max. 9 W 0,70 kg.