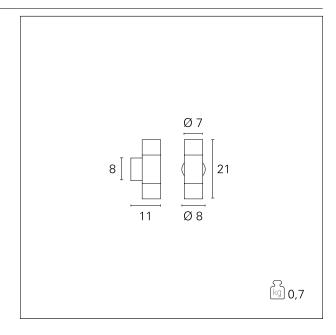

# Miami

Power

net weight

EST198 - 2x max. 9 W - Rounded

### PRODUCTS CHARACTERISTICS

installation type Wall and Ceiling

Mounted

material Aluminum die casting
Color Aluminum

2x max. 9 W 0,70 kg.