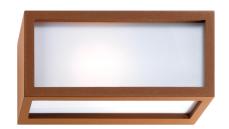

## Connection

**EST170** - E27 max. 18 W - Diffuser

## **DESCRIPTION**

The Connection series offers a wide range of outdoor luminaires to be installed on facàdes; The body of the fixture is available in two different versions: with two openings for uplight / downlight effects or with three openings for diffused light effects. Made of die-cast painted aluminum, the fixtures of the series Connection can be easily installed thanks to their base which acts as a wall fixing plate; they are equipped with E27 lamp holder or with SMD Led and driver. They have opal screens and are available in three colours white, grey and rust.

#### PRODUCTS CHARACTERISTICS

installation type

material Color Power net weight Wall and Ceiling Mounted

Aluminum die casting

Rust max. 18 W 1,2 kg.