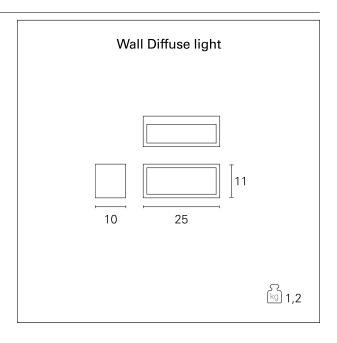

#### PRODUCTS CHARACTERISTICS

installation type

material Color Power net weight Wall and Ceiling Mounted

Aluminum die casting

Rust max. 18 W 1,2 kg.

# Connection

**EST170** - E27 max. 18 W - Diffuser