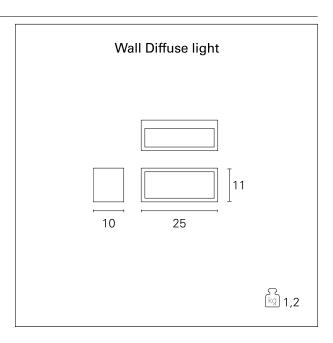

#### PRODUCTS CHARACTERISTICS

installation type **X** 

material Color Power net weight Wall and Ceiling Mounted Aluminum die casting Gray max. 18 W 1,2 kg.