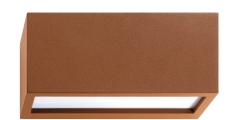

## **DESCRIPTION**

net weight

The Connection series offers a wide range of outdoor luminaires to be installed on facades; The body of the fixture is available in two different versions: with two openings for uplight / downlight effects or with three openings for diffused light effects. Made of die-cast painted aluminum, the fixtures of the series Connection can be easily installed thanks to their base which acts as a wall fixing plate; they are equipped with E27 lamp holder or with SMD Led and driver. They have opal screens and are available in three colours white, grey and rust.

#### PRODUCTS CHARACTERISTICS

installation type Wall and Ceiling

Mounted material Aluminum die casting Color Rust Power

max. 18 W 1,2 kg.