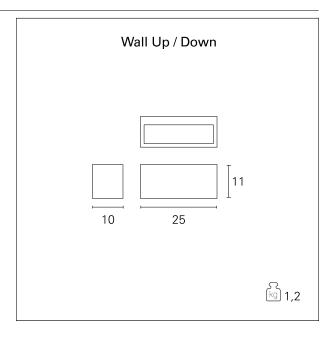

## Connection

EST168 - E27 max. 18 W - Uplight / Downlight

#### PRODUCTS CHARACTERISTICS

installation type Wall and Ceiling

Mounted material Aluminum die casting Color Rust Power

max. 18 W 1,2 kg.

# Connection

EST168 - E27 max. 18 W - Uplight / Downlight